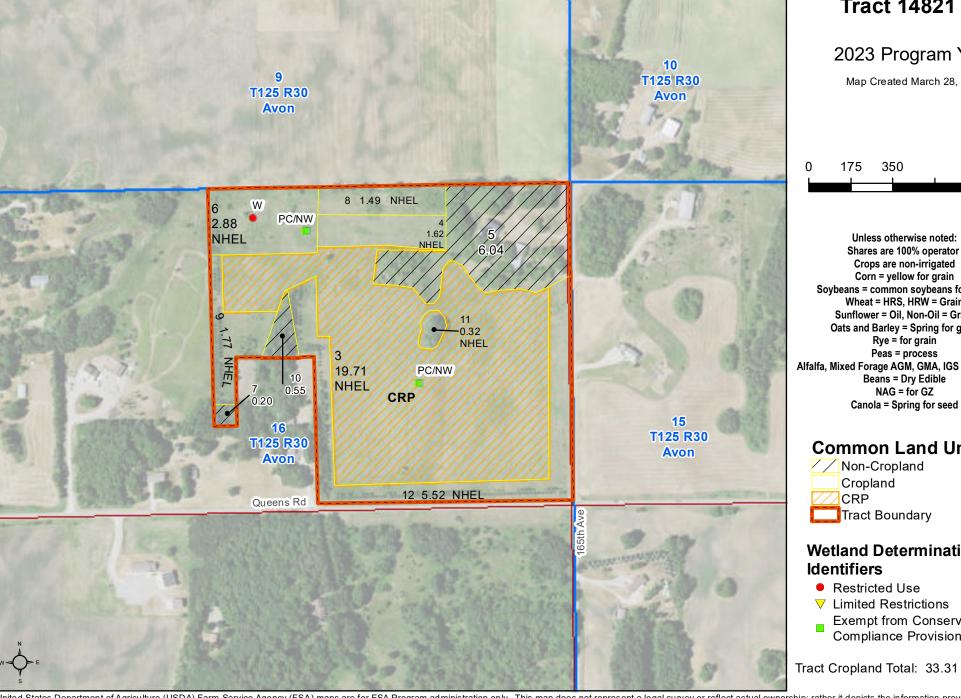

# **Stearns County, Minnesota**

# Farm 11417 **Tract 14821**

# 2023 Program Year

Map Created March 28, 2023

Crops are non-irrigated Corn = yellow for grain Soybeans = common soybeans for grain Wheat = HRS, HRW = Grain Sunflower = Oil, Non-Oil = Grain Oats and Barley = Spring for grain Rye = for grain Peas = process Alfalfa, Mixed Forage AGM, GMA, IGS = for forage Beans = Dry Edible NAG = for GZ Canola = Spring for seed

# **Common Land Unit**

# **Wetland Determination** Identifiers

- Restricted Use
- ▼ Limited Restrictions
- **Exempt from Conservation** Compliance Provisions

Tract Cropland Total: 33.31 acres

United States Department of Agriculture (USDA) Farm Service Agency (FSA) maps are for FSA Program administration only. This map does not represent a legal survey or reflect actual ownership; rather it depicts the information provided directly from the producer and/or National Agricultural Imagery Program (NAIP) imagery. The producer accepts the data 'as is' and assumes all risks associated with its use. USDA-FSA assumes no responsibility for actual or consequential damage incurred as a result of any user's reliance on this data outside FSA Programs. Wetland identifiers do not represent the size, shape, or specific determination of the area. Refer to your original determination (CPA-026 and attached maps) for exact boundaries and determinations or contact USDA Natural Resources Conservation Service (NRCS). This map displays the 2021 NAIP imagery.